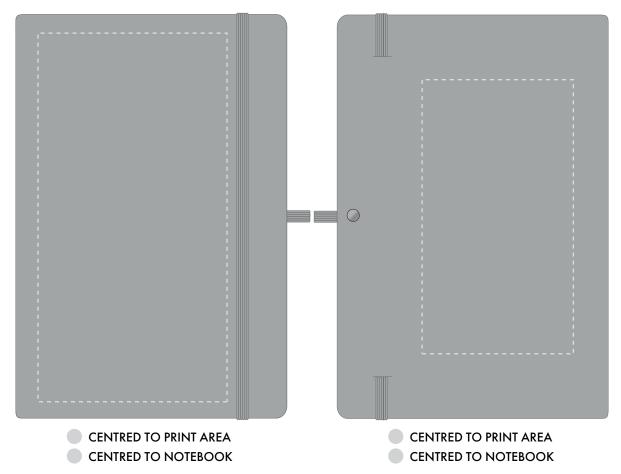

## ARTWORK SCALE 50%

## ARTWORK SCALE 50%

The dashed line is to demonstrate print area and will not appear on your printed item